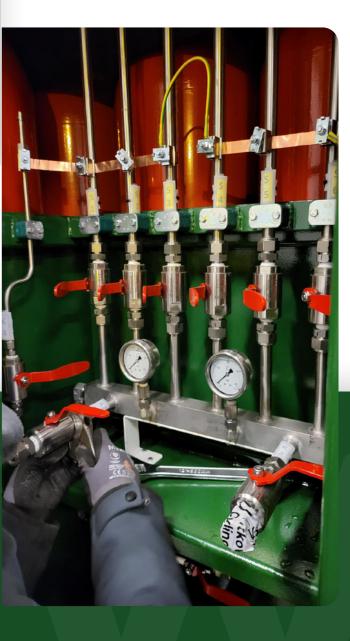

### 300bar and 320kg H,

| Storage media  | Type I vessels                                                   |
|----------------|------------------------------------------------------------------|
| Volume         | 15272L (approx. 320kg H <sub>2</sub> )                           |
| Sections       | max. 6                                                           |
| Pressure       | 300 bar                                                          |
| Weight         | approx. 26,000kg                                                 |
| Temperature    | -20/+65°C                                                        |
| Certifications | TPED, ADR and ISO 10961.2020                                     |
| Cycles         | approx. 12,000 cycles (30-450 bar) according to ISO 9809-1: 2019 |