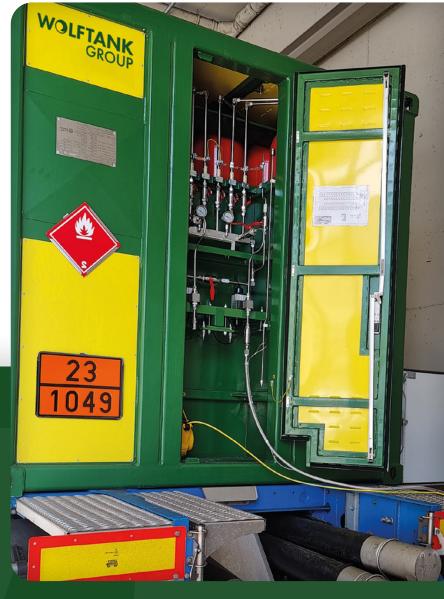

#### **CERTIFIED**

According to TPED (transportable pressure equipment).

#### INNOVATIVE

Energy and time saving filling and emptying processes.

#### 300bar and 320kg H,

| Storage media  | Type I vessels                                                   |
|----------------|------------------------------------------------------------------|
| Volume         | 15272L (approx. 320kg H <sub>2</sub> )                           |
| Sections       | max. 6                                                           |
| Pressure       | 300 bar                                                          |
| Weight         | approx. 26,000kg                                                 |
| Temperature    | -20/+65°C                                                        |
| Certifications | TPED, ADR and ISO 10961.2020                                     |
| Cycles         | approx. 12,000 cycles (30-450 bar) according to ISO 9809-1: 2019 |