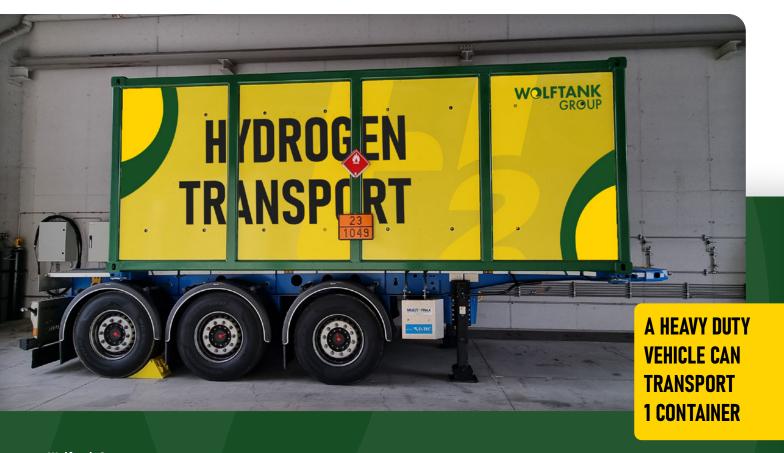

## LOGISTIC CONTAINER

# EFFICIENT AND ECOLOGICALLY SUSTAINABLE HYDROGEN TRANSPORT

### **LOGISTIC CONTAINER 20 FEET**

#### 300bar and 320kg H,

| Storage media  | Type I vessels                                                   |
|----------------|------------------------------------------------------------------|
| Volume         | 15272L (approx. 320kg H <sub>2</sub> )                           |
| Sections       | max. 6                                                           |
| Pressure       | 300 bar                                                          |
| Weight         | approx. 26,000kg                                                 |
| Temperature    | -20/+65°C                                                        |
| Certifications | TPED, ADR and ISO 10961.2020                                     |
| Cycles         | approx. 12,000 cycles (30-450 bar) according to ISO 9809-1: 2019 |