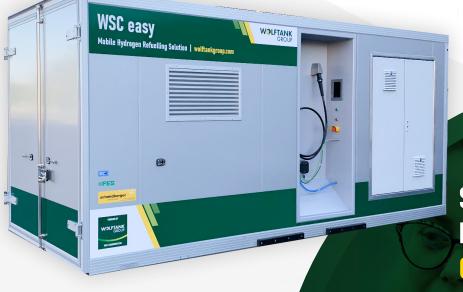

# WSC EASY - STANDARD & ADVANCED

#### The ideal solution for entry level or test projects with greatest mobility for relocation.

2 – 6 ATV, fork lift trucks 350 bar