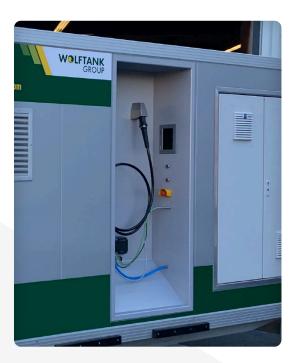

# WSC EASY - STANDARD & ADVANCED

#### The ideal solution for entry level or test projects with greatest mobility for relocation.

2 – 6 ATV, fork lift trucks 350 bar